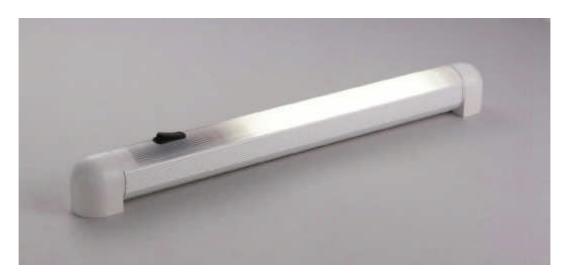

## 

Adjustable fixture with TL- or compact lamp.

Not only that you can take mobile light along with you, now you even can adjust it after being fixed to the wall.

Mobilux is an aluminium profile covered with a PC prismatic diffuser. The ends are closed off by plastic parts, which are necessary for the wall mounting and allow a rotation of 270°. The ray of light can be changed from direct to indirect illumination. The PC-board as well as the terminal and the TL-or compact lamp are placed inside the aluminium profile. The luminaires will be ready with a 8 or 13 W TL-lamp or with a 11 W compact lamp.

Mobilux is available in 3 different colours: Aluminium, White and Gold. The light colour #827 is identical to the light colour of an incandescent lamp therefore will accentuate the required comfortable character. The PC-board has a softstart as well as a safety circuit.