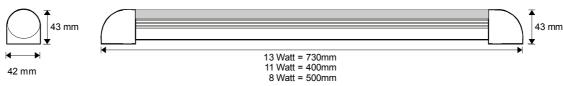

Diameter: 42mm

| Туре        | Voltage      | Power         | Lampe       |
|-------------|--------------|---------------|-------------|
| M(*) 11/12  | 12 Volt      | 11 Watt       | TC-EL 11/83 |
| M(*) 11/24  | 24 Volt      | 11 Watt       | TC-EL 11/83 |
| M(*) 8/12   | 12 Volt      | 8 Watt        | TL 8/29     |
| M(*) 8/24   | 24 Volt      | 8 Watt        | TL 8/29     |
| M(*) 13/12  | 12 Volt      | 13 Watt       | TL 13/29    |
| M(*) 13/24  | 24 Volt      | 13 Watt       | TL 13/29    |
| (*): MG= Go | ld MW= White | MA= Aluminium | 1           |